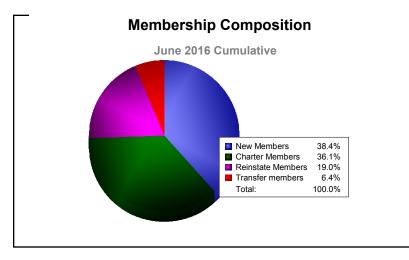

District 322C5 As of June 2016 Cumulative

| Year      | New<br>Clubs | Dropped<br>Clubs | Gain/<br>Loss<br>Clubs | New<br>Members | Charter<br>Members | Reinstate<br>Members | Transfer<br>Members | Total<br>Member<br>Added | Total<br>Members<br>Dropped | Gain/<br>Loss<br>Members |
|-----------|--------------|------------------|------------------------|----------------|--------------------|----------------------|---------------------|--------------------------|-----------------------------|--------------------------|
| 2011-2012 | 9            | 0                | 9                      | 125            | 222                | 35                   | 2                   | 384                      | -167                        | 217                      |
| 2012-2013 | 6            | 0                | 6                      | 158            | 134                | 40                   | 11                  | 343                      | -191                        | 152                      |
| 2013-2014 | 2            | -8               | -6                     | 165            | 46                 | 24                   | 2                   | 237                      | -308                        | -71                      |
| 2014-2015 | 6            | -2               | 4                      | 208            | 137                | 15                   | 29                  | 389                      | -232                        | 157                      |
| 2015-2016 | 5            | -2               | 3                      | 137            | 129                | 68                   | 23                  | 357                      | -418                        | -61                      |
| Average   | 6            | -2               | 3                      | 159            | 134                | 36                   | 13                  | 342                      | -263                        | 79                       |