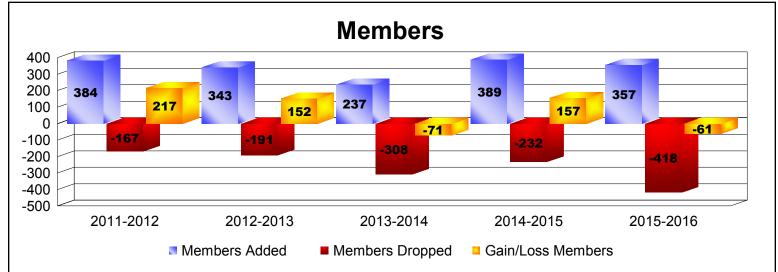

District 322C5 As of June 2016 Cumulative

| Year      | New<br>Clubs | Dropped<br>Clubs | Gain/<br>Loss<br>Clubs | New<br>Members | Charter<br>Members | Reinstate<br>Members | Transfer<br>Members | Total<br>Member<br>Added | Total<br>Members<br>Dropped | Gain/<br>Loss<br>Members |
|-----------|--------------|------------------|------------------------|----------------|--------------------|----------------------|---------------------|--------------------------|-----------------------------|--------------------------|
| 2011-2012 | 9            | 0                | 9                      | 125            | 222                | 35                   | 2                   | 384                      | -167                        | 217                      |
| 2012-2013 | 6            | 0                | 6                      | 158            | 134                | 40                   | 11                  | 343                      | -191                        | 152                      |
| 2013-2014 | 2            | -8               | -6                     | 165            | 46                 | 24                   | 2                   | 237                      | -308                        | -71                      |
| 2014-2015 | 6            | -2               | 4                      | 208            | 137                | 15                   | 29                  | 389                      | -232                        | 157                      |
| 2015-2016 | 5            | -2               | 3                      | 137            | 129                | 68                   | 23                  | 357                      | -418                        | -61                      |
| Average   | 6            | -2               | 3                      | 159            | 134                | 36                   | 13                  | 342                      | -263                        | 79                       |