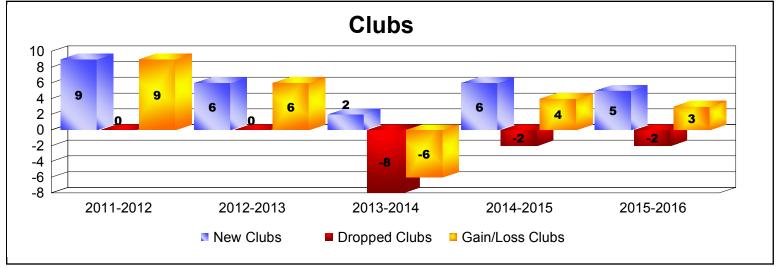

District 322C5 As of June 2016 Cumulative

| Year      | New<br>Clubs | Dropped<br>Clubs | Gain/<br>Loss<br>Clubs | New<br>Members | Charter<br>Members | Reinstate<br>Members | Transfer<br>Members | Total<br>Member<br>Added | Total<br>Members<br>Dropped | Gain/<br>Loss<br>Members |
|-----------|--------------|------------------|------------------------|----------------|--------------------|----------------------|---------------------|--------------------------|-----------------------------|--------------------------|
| 2011-2012 | 9            | 0                | 9                      | 125            | 222                | 35                   | 2                   | 384                      | -167                        | 217                      |
| 2012-2013 | 6            | 0                | 6                      | 158            | 134                | 40                   | 11                  | 343                      | -191                        | 152                      |
| 2013-2014 | 2            | -8               | -6                     | 165            | 46                 | 24                   | 2                   | 237                      | -308                        | -71                      |
| 2014-2015 | 6            | -2               | 4                      | 208            | 137                | 15                   | 29                  | 389                      | -232                        | 157                      |
| 2015-2016 | 5            | -2               | 3                      | 137            | 129                | 68                   | 23                  | 357                      | -418                        | -61                      |
| Average   | 6            | -2               | 3                      | 159            | 134                | 36                   | 13                  | 342                      | -263                        | 79                       |